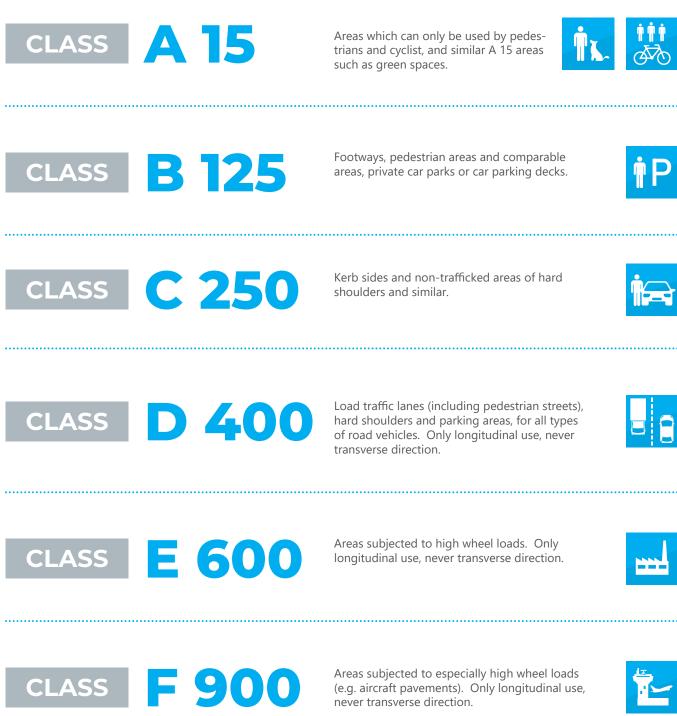

# LOAD CLASS

The indications A15, B125, C250, D400, E600 or F900 measure the level of test resistance expressed in kN that is statically transmitted to the element being studied under laboratory conditions. For example, grid class C250 means that it transmits a strength of 250kN applied in accordance with EN 1433:2005.