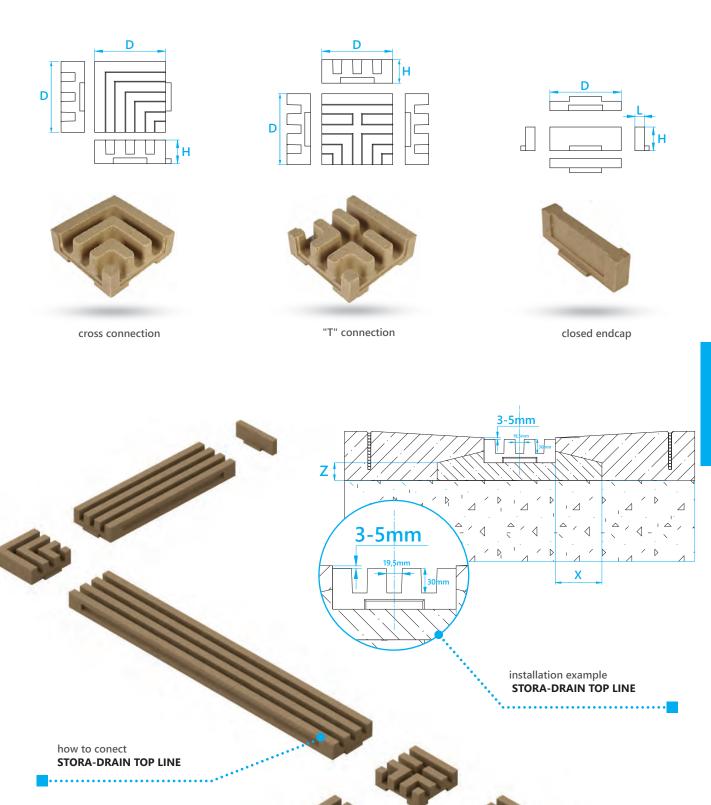

### STORA-DRAIN

TOP LINE 150 CHANNEL BODY

| D=150                  | L       | н  | Vertical<br>outlet | KG    | units per pallet | Article number |
|------------------------|---------|----|--------------------|-------|------------------|----------------|
| channel L=1m standard  | 1000    | 50 | -                  | 11,40 | 60               | ST15051000     |
| Channel 0,5m standard  | 500     | 50 | -                  | 5,70  |                  | ST15055000     |
| Channel 0,5m with pipe | 500     | 50 | Ø 110              | 4,00  |                  | ST15055000P    |
| cross connection       | L=D 150 | 50 | -                  | 2,00  |                  | AL15001000     |
| "T" connection         | L=D 150 | 50 | -                  | 2,00  |                  | AL15002000     |
| closed endcap          | 30      | 50 | -                  | 0,50  |                  | AE15003000     |