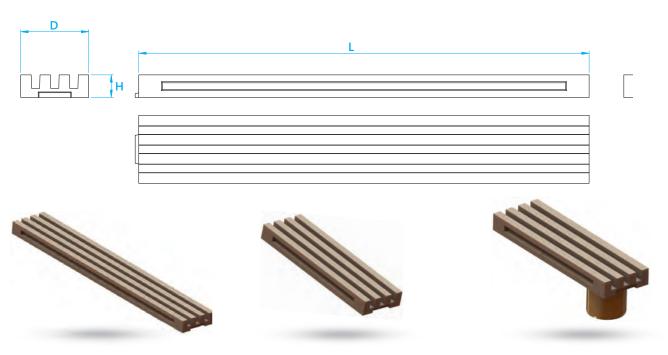

### STORA-DRAIN

TOP LINE 150 CHANNEL BODY

| D=150                  | L       | н  | Vertical<br>outlet | KG    | units per pallet | Article number |
|------------------------|---------|----|--------------------|-------|------------------|----------------|
| channel L=1m standard  | 1000    | 50 | -                  | 11,40 | 60               | ST15051000     |
| Channel 0,5m standard  | 500     | 50 | -                  | 5,70  |                  | ST15055000     |
| Channel 0,5m with pipe | 500     | 50 | Ø 110              | 4,00  |                  | ST15055000P    |
| cross connection       | L=D 150 | 50 | -                  | 2,00  |                  | AL15001000     |
| "T" connection         | L=D 150 | 50 | -                  | 2,00  |                  | AL15002000     |
| closed endcap          | 30      | 50 | -                  | 0,50  |                  | AE15003000     |

D = building width; H = building height

Channel 1m standard

Channel 0,5m standard

Channel 0,5m with pipe